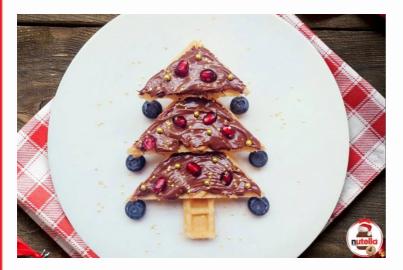

#### for 2 portions

Waffle batter to make 4 waffles – 2 waffles per person

Green food colouring

Blueberries

Raspberries

Banana 30g Nutella<sup>®</sup> - 1 heaped tsp of Nutella<sup>®</sup> (15g) per portion

### METHOD

- Prepare waffle batter as per instruction on box.
- Prepare waffles as directed on box.
- $\circ\,$  Cut two waffles from corner to corner to create 4 triangles.
- $\circ$  Spread 3 waffle triangles with 1 heaped teaspoon of Nutella<sup>®</sup>.
- $\circ\,$  Arrange 3 waffle triangles into a tree formation and use the remaining triangle to make the stump
- $\circ\,$  Gather your family around the "tree" and enjoy.