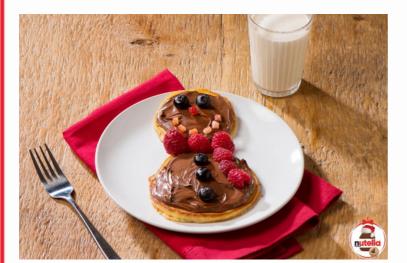

#### for 4 portions

l cup (122g) Pancake Mix 60g Nutella – 1 heaped tsp of Nutella (15g) per portion 20 blueberries (68g) 4 strawberries 20 raspberries, halved

Spread pancakes with 15g of Nutella<sup>®</sup>. Place large pancake on plate for the snowman's body. Place smaller pancake above body for the head with the larger pancakes overlapping slightly. Repeat with remaining pancakes.

Arrange blueberries to resemble eyes on each snowman; finely dice 1 strawberry and arrange on body for buttons. Cut remaining strawberries into small triangles for the nose and small strips for the mouth. Arrange halved raspberries around neck as a scarf.