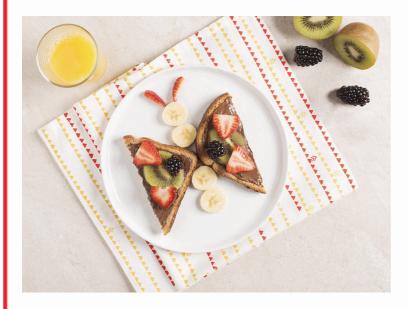

## **STEPS**

Spread Nutella $^{\circledR}$  over toast; cut in half diagonally.

Arrange 6 banana slices down along center of each plate, slightly overlapping, to resemble the butterfly's body.

Place one toast half, cut side out, on either side of the body for the butterfly's wings.

Decorate the wings with kiwi slices, strawberry slices, and blackberries (if using).