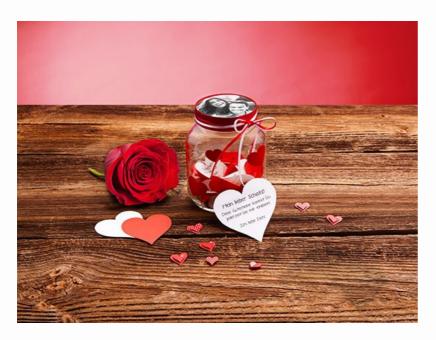

## **METHOD**

Remove the card from the lid and spray it with red spray paint.

**Tip:** Don't forget to cover your workspace before you spray. Apply two thin coats, so the colour doesn't run.

Decorate the jar with the heart stickers.

Use the round card from the lid as a template to cut out your chosen picture. Then stick your picture onto the card.

Glue the round card with your picture onto the outer side of the lid.
Cut as many heart shapes as you want for your jar from the red and white card.

You'll find a heart template for the candle jar in our download area.

Write little notes or messages on the heart shapes, fold them and place them into the jar.

Cut out a large heart as a greeting card, which you can send together with your jar. All done!