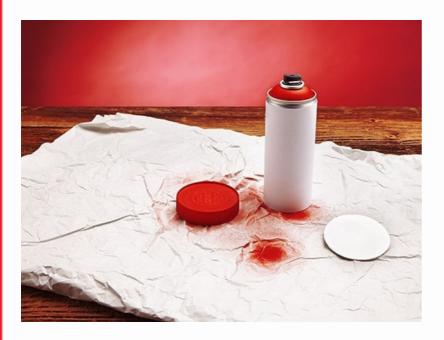

## **METHOD**

Remove the card from the lid and spray it with red spray paint.

**Tip:** Don't forget to cover your workspace before you spray. Apply two thin coats, so the colour doesn't run.

Decorate the jar with the heart stickers.