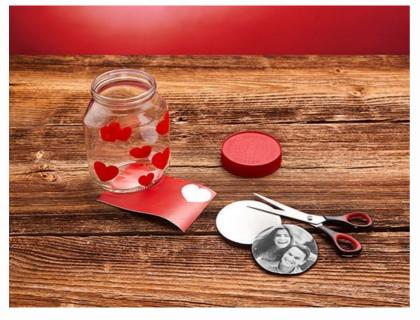

Use the round card from the lid as a template to cut out your chosen picture. Then stick your picture onto the card.

Glue the round card with your picture onto the outer side of the lid.
Cut as many heart shapes as you want for your jar from the red and white card.