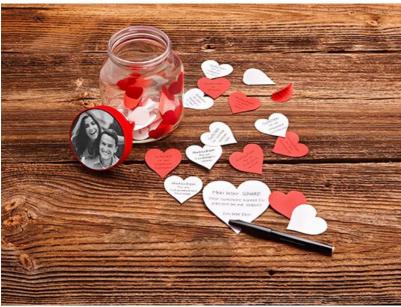

## **METHOD**

Remove the card from the lid and spray it with red spray paint.

**Tip:** Don't forget to cover your workspace before you spray. Apply two thin coats, so the colour doesn't run.

Decorate the jar with the heart stickers.

Use the round card from the lid as a template to cut out your chosen picture. Then stick your picture onto the card.

Glue the round card with your picture onto the outer side of the lid.
Cut as many heart shapes as you want for your jar from the red and white card.

You'll find a heart template for the candle jar in our download area.

Write little notes or messages on the heart shapes, fold them and place them into the jar.

Cut out a large heart as a greeting card, which you can send together with your jar. All done!