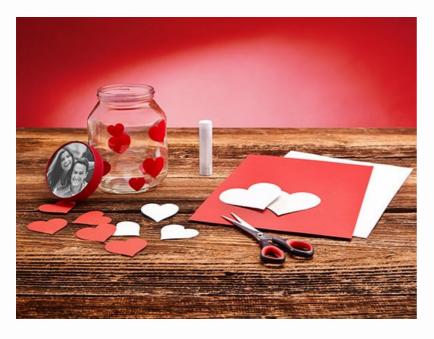

Use the round card from the lid as a template to cut out your chosen picture. Then stick your picture onto the card.

Glue the round card with your picture onto the outer side of the lid.
Cut as many heart shapes as you want for your jar from the red and white card.

You'll find a heart template for the candle jar in our download area.

Write little notes or messages on the heart shapes, fold them and place them into the jar.

Cut out a large heart as a greeting card, which you can send together with your jar. All done!