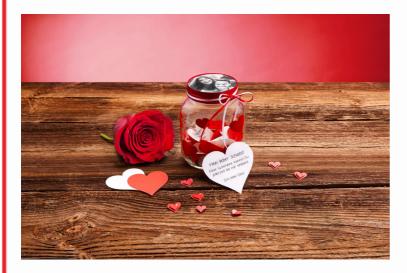

## A jar full of love

Easy

You'll find a heart template for the candle jar in our download area.

Write little notes or messages on the heart shapes, fold them and place them into the jar.

Cut out a large heart as a greeting card, which you can send together with your jar. All done!