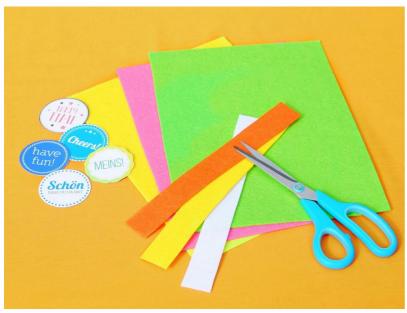

**Tip:** Make sure that the eyelets are big enough for your drinking straws. Eyelets are available in different sizes. Keep out of the reach of children, as they contain small parts.

Cut strips of 3 cm wide and 26.5 cm long from the coloured felt. Then print and cut out your stickers, and stick them onto the card from the lid of your Nutella<sup>®</sup> jar, to give the stickers more support.

You can find templates and designs

You can find templates and designs in our download area.

Now use a hot glue gun to glue the felt strips around the middle of the jar. Attach your design to the front of the jar in the same way.