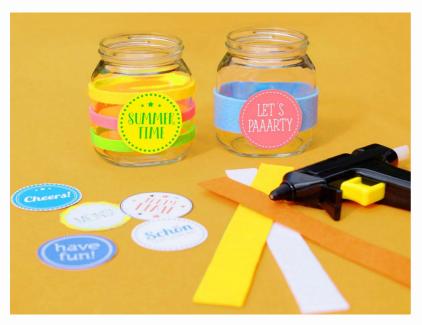

**Tip:** Make sure that the eyelets are big enough for your drinking straws. Eyelets are available in different sizes. Keep out of the reach of children, as they contain small parts.

Cut strips of 3 cm wide and 26.5 cm long from the coloured felt. Then print and cut out your stickers, and stick them onto the card from the lid of your Nutella<sup>®</sup> jar, to give the stickers more support.

You can find templates and designs

You can find templates and designs in our download area.

Now use a hot glue gun to glue the felt strips around the middle of the jar. Attach your design to the front of the jar in the same way.

**Tip:** You can also attach small 3D motifs or letters on your felt strips, so each guest will recognise their own jar. Give free rein to your imagination!

Screw the lids onto the jars. All done! Now you're ready for your guests!