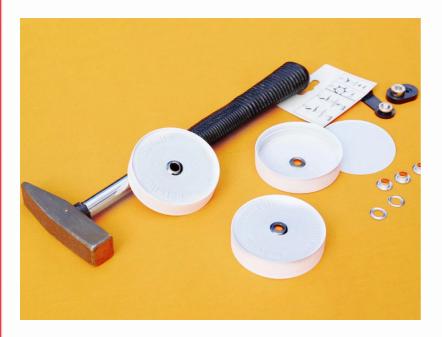

## WHAT IS NEEDED

Empty Nutella<sup>®</sup> jars with lids

Hot glue gun

11 mm eyelets and eyelet tool (set)

Hammer

Cutter / scissors

Coloured felt

Plain or 3D stickers

## **METHOD**

Remove the card from the lid and punch using the punch tool from your eyelet set as instructed, making a hole in the lid (to do this, see the instructions included with the eyelet set, usually on the back of the pack).