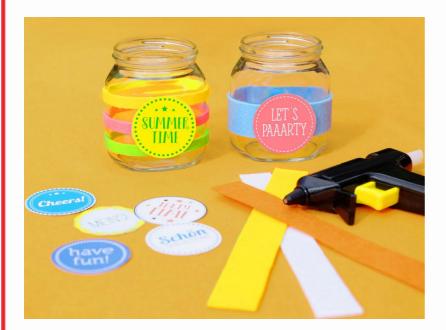

You can find templates and designs

You can find templates and designs in our download area.

Now use a hot glue gun to glue the felt strips around the middle of the jar. Attach your design to the front of the jar in the same way.

**Tip:** You can also attach small 3D motifs or letters on your felt strips, so each guest will recognise their own jar. Give free rein to your imagination!

Screw the lids onto the jars. All done! Now you're ready for your guests!