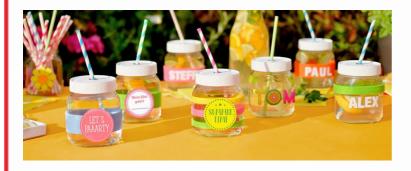

## Theme party glasses with empty Nutella<sup>®</sup> jars

Medium

**Tip:** You can also attach small 3D motifs or letters on your felt strips, so each guest will recognise their own jar. Give free rein to your imagination!

Screw the lids onto the jars. All done! Now you're ready for your guests!