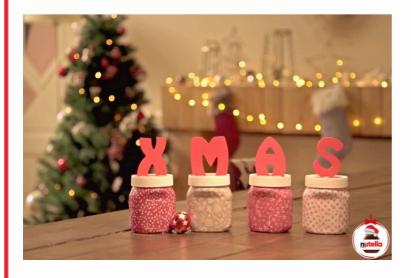

## **Christmas Letters decoration**

Medium

## **WHAT IS NEEDED**

4 empty 350g Nutella<sup>®</sup> Jars with their lids
Cardboard/ papier mache 3D letters (X-M-A-S; or other word that you prefer)
Holiday themed paper napkin /decorative paper (with red Christmas patterns)
4 glittery silver card stock

## **METHOD**

Spray the jars and letters with the red paint.

Apply a thin layer of white glue on the jars with the paint brush.

Cover each jar with your decorative paper selection.

Use the compass to cut the glittery silver paper to the size of the lid.

Stick it with the hot glue gun.

3

Using the hot coloured glue, attach the letters to the lids.