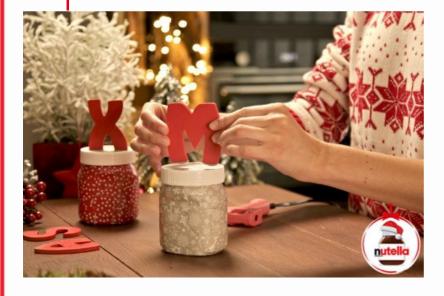

Stick it with the hot glue gun.

3

Using the hot coloured glue, attach the letters to the lids.