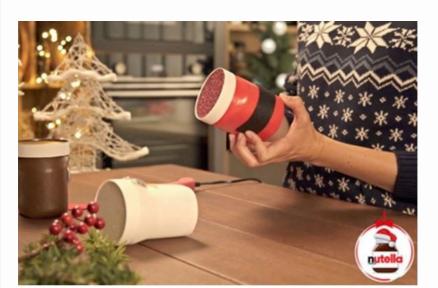

Cut and paint the sticks for the reindeer.

Assemble the reindeer antlers.

Glue the assembled antlers on the brown lid.

Stick the wavy ribbon around the red lid.

Glue the white velvet ribbon around the white lid.