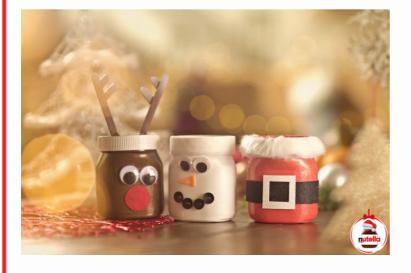

## **Nutella<sup>®</sup> Christmas Figures**

Hard

Close the jars and your figures are ready!