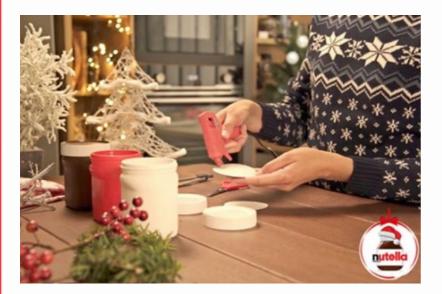

## **METHOD**

Colour with the spray paint:

- A jar and the top of its lid in brown
- A jar in red
- A jar in white

Let it dry.

Using a compass, cut out a circle of 3.7 cm radius in the red and glittery white paper.

Stick circles on the 2 unpainted covers.

2

Glue a pair of eye stickers on the white jar and the brown one.