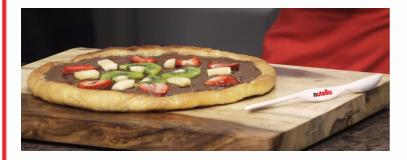

#### **Toppings**

60g Nutella® – 1 heaped tsp of Nutella® (15g) per portion

1 cup fresh sliced strawberries

1 cup fresh blueberries

½ cup fresh, peeled, sliced kiwi

1 cup fresh sliced peaches

To prepare this delicious recipe, 15g of Nutella<sup>®</sup> per person is enough to enjoy!

### **METHOD**

Bake the pizza dough according to package directions.

Spread 4 tsps Nutella<sup>®</sup> evenly across the warm pizza dough, leaving about 1-2 cm at the edge as crust.

Top the pizza with sliced fruit and berries, distributed evenly. Then slice the pizza into 8 equal wedges.