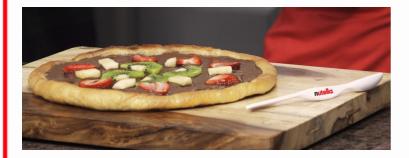

## Fruit breakfast pizza with Nutella®

Easy

15 min

#### **Toppings**

4 tbsp Nutella®

1 cup fresh sliced strawberries

1 cup fresh blueberries

1/2 cup fresh, peeled, sliced kiwi

1 cup fresh sliced peaches

To prepare this delicious recipe, 1 tbsp of Nutella<sup>®</sup> per person is enough to enjoy!

### **METHOD**

Bake the pizza dough according to package directions.

Spread 4 tbsp Nutella  $^{\mathbb{R}}$  evenly across the warm pizza dough, leaving about 1 inch at the edge as crust.

Top the pizza with sliced fruit and berries, distributed evenly. Then slice the pizza into 8 equal wedges.