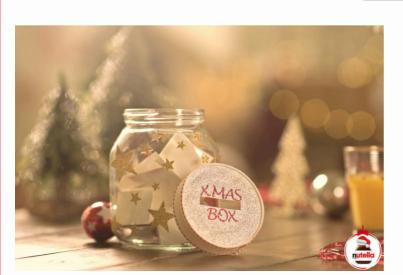

## **METHOD**

Cut a circle in the glittery white paper, to the size of the lid, radius 3.7cm.

Stick it on the lid

1

2

3

5

6

7

8

9

Make a slit in the middle of the lid

4

Around the lid, glue the white ribbon and cut the length

Stick lots of stars all over the jar

On the cover, write "XMAS BOX" with the self-adhesive letters