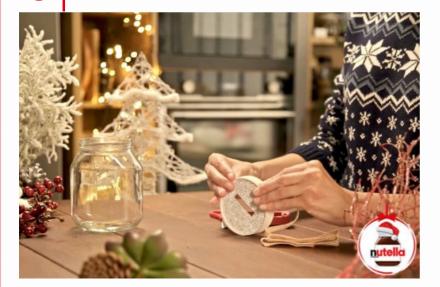

## **METHOD**

Cut a circle in the glittery white paper, to the size of the lid, radius 3.7cm.

Stick it on the lid

1

2

3

5

6

7

8

9

Make a slit in the middle of the lid

4

Around the lid, glue the white ribbon and cut the length

Stick lots of stars all over the jar

On the cover, write "XMAS BOX" with the self-adhesive letters