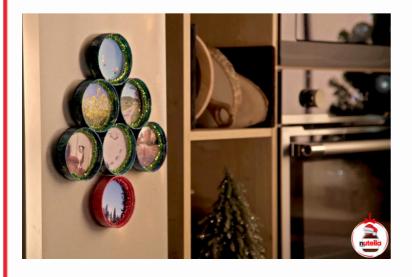

## **Christmas Tree Magnets**

Easy

## **WHAT IS NEEDED**

7 Nutella lids (750grs jars)

7 selection of your favorite photos cut in a circle 3.7 cm in diameter

A magnetic roller to cut

Blue / green decopatch paper (Christmas tree mood)

Red decopatch paper

7 green sequined pipe cleaners

1 glittery red pipe cure

Scissor

Compass

Glue for decopatch

A Brush

## **METHOD**

Apply the decopatch on all the 7 lids with the decopatch glue

Cut out 7 pieces about 3 cm in the magnet roll

Using the compass, cut out the photos

3

5

Glue the pictures on the interior part of each cover

Install around the photos the pipe cures

Display your photos in a Christmas tree-shaped on the fridge