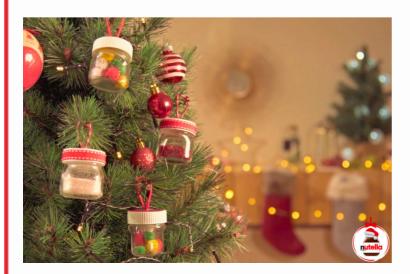

## **Christmas Tree Decoration**

Medium

## WHAT IS NEEDED

3 empty Nutella<sup>®</sup> Jars (30g) with their lids Glittery white and red papers A red ribbon Different small strings Small pompoms White glitter powder Red glitter powder Scissor Glue Spoon Compass

## **METHOD**

| 1  | Trace and cut two     |
|----|-----------------------|
| 2  | Stick them on to      |
| 3  | Drill a small hole    |
| 4  | Fold the string ir    |
| 5  | Stick the tip insic   |
| 6  | Stick a ribbon ar     |
| 7  | Half fill a jar of po |
| 8  | Half fill a jar of re |
| 9  | Fill half a jar of w  |
| 10 | Screw the lid         |
| 11 | Hang the jar on       |
|    | 1                     |

o 2 cm radius circles in the glittery white paper

op of the lids

in the middle of each lid

n 2 and pass it through the hole

de the lid

round the white glittery lids, adjust its size

ompoms

ed glitter powder

vhite glitter powder

your tree with a hook