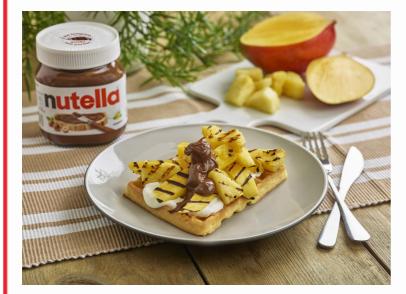

# Nutella<sup>®</sup> pineapple and mango breakfast waffle

Easy )

10 min

### INGREDIENTS for 1 portion

1 x 42g prepared waffle 60g prepared fresh pineapple chunks 60g fresh mango 1 tbsp (45g) fat free fromage frais 15g Nutella<sup>®</sup> (one heaped teaspoon) A few viola edible flowers (Optional)

## **METHOD**

Lightly toast the waffle as per the pack instructions.

Preheat a char-grill pan over a high heat

Place the pineapple and mango onto the pan and leave to cook for 1-2 minutes, until lightly charred, turn and repeat to cook the other side, remove allow to cool.

Arrange the fruits on top of the waffle

Spoon over the fromage frais and drizzle with the Nutella $^{\mathbb{R}}$ 

Garnish with the edible flowers, if using