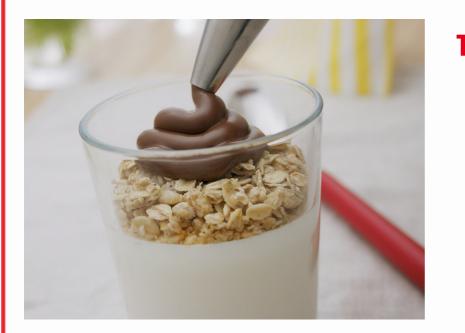

# FOR 4 PORTIONS

250g 0% Greek yoghurt 200g Muesli 60g Nutella<sup>®</sup> (15g/one heaped teaspoon portion)

To prepare this delicious recipe, 15g of Nutella<sup>®</sup> per person is enough to enjoy!

### **METHOD**

Start with 4 glasses and fill each with 1/4 of the Greek yoghurt. Then add a layer of 1/4 of the muesli to each glass before garnishing with one heaped teaspoon (15g) of Nutella<sup>®</sup> and serve immediately.